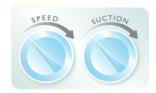

## CustomControl™

Independent Speed and Suction controls make it possible for mothers to achieve a multi-phase experience.

- Each mother can customize her pump's settings to her own body's response and follow her flow to find her own best settings every time.
- Its independently adjustable controls make it possible for a mother to keep the pump set on her maximum comfortable suction level while varying the speed to more quickly trigger milk ejections