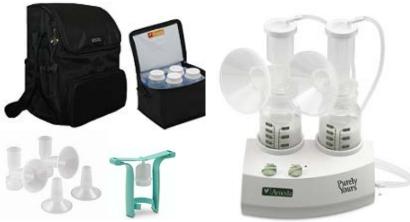

# Ameda®, Inc.

Purely Yours® Personal Double Electric Breast Pump with Tote & CustomFit™ Breast Flanges SKU # 17084

The Purely Yours Breast Pump combines hospital-recommended technology and mom-friendly features. It's perfect for mothers working full-time and for those who want a fast and easy breast-pumping experience.

#### **Contents:**

- Purely Yours electric breast pump motor unit
- Dual HygieniKit Milk Collection System includes: (2) 25.0mm breast flanges, (2) diaphragms, (4) valves, (2) tubing, (2) adapter cap, (1) white connector for single or dual pumping
- Cool 'N Carry™ Tote: (1) insulated carry bag, (6) 4 oz. bottles with lock-tight lids, (3) cooling elements
- Microfiber tote bag with adjustable shoulder strap
- CustomFit Breast Flanges, (2) 30.5mm flanges and (2) 28.5mm reducing inserts
- One-Hand Handle Assembly to convert HygieniKit to a manual pump
- AC power adapter
- Instructions, including low-literacy instructions and milk storage guidelines card
- Instructional DVD in English and Spanish